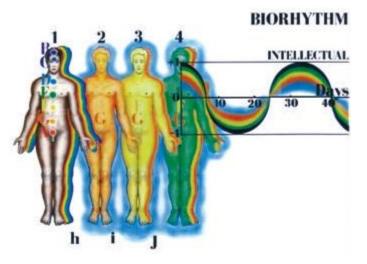

The full cycle of activity of the **astral body** of a person lasting **twenty-eight days**, affects emotional activity and is therefore called - **emotional biorhythm (see Fig. 115)**.

The full cycle of activity of the **mental body** of a person has a duration of **thirty-three days** and affects the intellectual activity of a person and therefore is called - **intellectual biorhythm (see Fig. 116)**.

Secondly, you should pay attention to the illustrations of the biorhythms of the physical, emotional and intellectual (see above). It shows a sinusoidal curve from a combination of colors. The human etheric body consists of one primary matter G and is marked in orange on the cyclic curve. Accordingly, the astral body consists of two primary matters G, F, which are marked in orange and yellow on the curve. Finally, the 1st mental body consists of three primary matters G, F, E, the colors on the curve - orange, yellow, green. In addition, in all the above illustrations, there is a blue color as a complementary and accompanying background for all bodies, as well as on the cyclic curve. I assume that the blue color represents the protective psi field of a person. The protective psi field in the absence of entity bodies as a starting point from the physical body has its own cycle of activity lasting 19 days. Depicting the activity cycle of the protective psi field, the sinusoidal curve would look from a single blue color, framed by a black stripe.