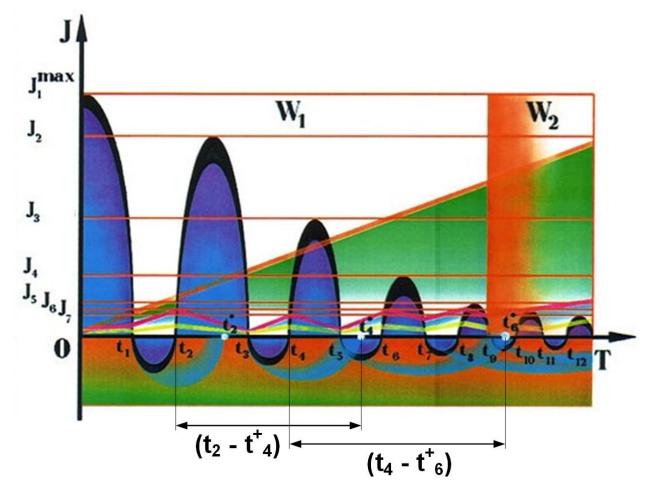

To demonstrate the dependence of the amplitude on the duration (frequency) in the activity cycles, let us take as an example the illustration of N. V. Levashov "The human immune system".

The illustration shows the mechanism of functioning of the system with phases of activity, recovery, followed by attenuation of the amplitude of bursts. Consider the second and third bursts with the full period from the point to the point of the beginning of the activity phase. The third period is longer than the second period (t2-t+4)<(t4-t+6). The amplitude of the third burst is lower than the amplitude of the second burst. The dependence of the magnitude of the amplitude on the duration of the period is observed. The higher the burst amplitude, the shorter the period duration. In addition, I noticed from the illustration that the higher the amplitude, the recovery will take less time than during the period of active wakefulness, and the activity of wakefulness will be at the highest possible level.