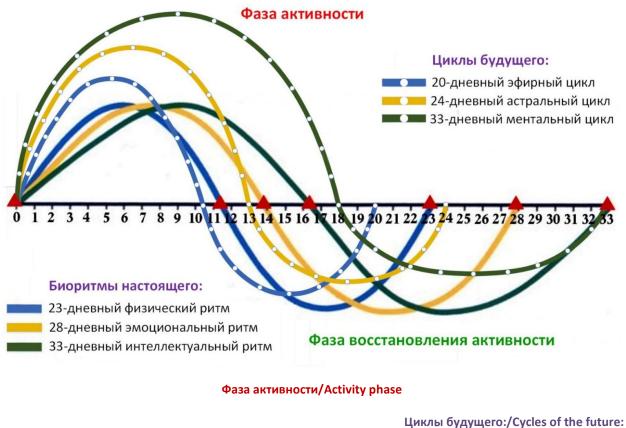

On the graph, I will show how the biorhythms of today and the biorhythms of the future will approximately look.

20-дневный зфирный цикл/20-day ether cycle 24-дневный астральный цикл/24-day astral cycle 33-дневный ментальный цикл/33-day mental cycle

биортмы настоящего:/Biorhythms of the present:

- 23-дневный физический ритм/23 day physical rhythm
- 28-дневный емоциональный ритм/28 day emotional rhythm
  - 📕 33-дневный интеллектуальный ритм/33 day intellectual rhythm

Фаза восстановления активности/Recovery phase

A few words about the human protective psi field. Not only does the physical body have a protective psi field, but the essence bodies also have energy protection. Anyone who has an idea about the immune system of the body becomes clear about the connection between the immune system and energy protection. And this connection is coordinated and controlled through the Brain. About the integrity and density of the protective field shell gives the method of diagnosing the aura with the help of photography. The more evenly and richly the aura is displayed in the photo, the better the immune system a person has. But what methods make it possible to increase the protective functionality of the immune system, what means do you use to protect yourself from the outside from surrounding infections and negative influences? One clue out of many can be found if you turn to New knowledge.