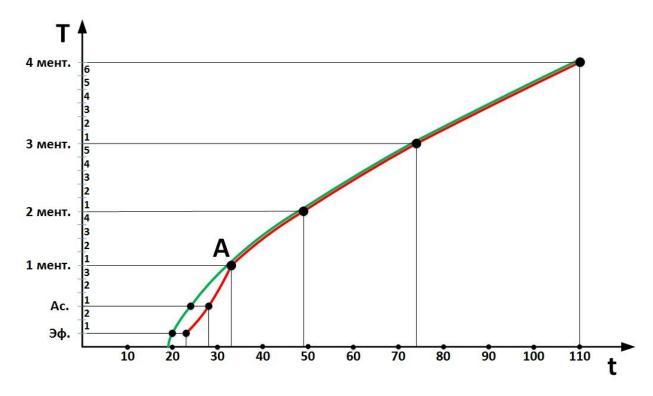

A graph of the cycles of activity of bodies of the spirit.

T-bodies of the entity (etheric, astral, 1st mental, 2nd mental, 3rd mental, 4th mental) with qualitative barriers between sublevels;

t is the duration of activity cycles in days.

The graph of the red curve shows the relationship between the activity cycles of the entity bodies during their full development. The frequency of the cycles: 23-28-33-49-74-110 (in days from table number 1). The point "A" indicates the maximum level that a person can reach. As you can see on the graph at point "A", the red curve has a break, changing the direction of the deflection - first it was a concave curve, then it became convex.

The green curve is made up of points taken from Table No2. The points are supposed to correspond to the cycles of activity of the entity bodies according to the harmonious series n2 in the difference of days between the cycles.

Then, what prevents a person from consistently developing the bodies of the essence to reach the biorhythms corresponding to the harmonious green curve?

Once again, in this case, the physical biorhythm would have a duration of 20 days, and the emotional biorhythm-24 days.