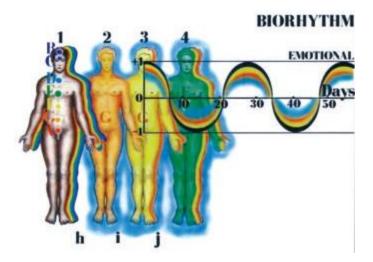

The full cycle of activity of the **astral body** of a person lasting **twenty-eight days**, affects emotional activity and is therefore called - **emotional biorhythm (see Fig. 115)**.

The full cycle of activity of the **mental body** of a person has a duration of **thirty-three days** and affects the intellectual activity of a person and therefore is called - **intellectual biorhythm (see Fig. 116)**.

Secondly, you should pay attention to the illustrations of the biorhythms of the physical, emotional and intellectual (see above). It shows a sinusoidal curve from a combination of colors. The human etheric body consists of one primary matter G and is marked in orange on the cyclic curve. Accordingly, the astral body consists of two primary matters G, F, which are marked in orange and yellow on the curve. Finally, the 1st mental body consists of three primary matters G, F, E, the colors on the curve - orange, yellow, green. In addition, in all the above illustrations, there is a blue color as a complementary and accompanying background for all bodies, as well as on the cyclic curve. I assume that the blue color represents the protective psi field of a person. The protective psi field in the absence of entity bodies as a starting point from the physical body has its own cycle of activity lasting 19 days. Depicting the activity cycle of the protective psi field, the sinusoidal curve would look from a single blue color, framed by a black stripe.