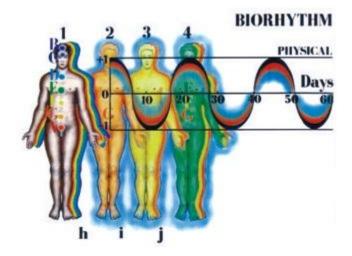

The full cycle of activity of the human **etheric body** has a duration of **twenty-three days**, it affects the physical activity of a person and therefore it is called - **physical biorhythm (see Fig. 114)**.

The full cycle of activity of the **astral body** of a person lasting **twenty-eight days**, affects emotional activity and is therefore called - **emotional biorhythm (see Fig. 115)**.

The full cycle of activity of the **mental body** of a person has a duration of **thirty-three days** and affects the intellectual activity of a person and therefore is called - **intellectual biorhythm (see Fig. 116)**.

Secondly, you should pay attention to the illustrations of the biorhythms of the physical, emotional and intellectual (see above). It shows a sinusoidal curve from a combination of colors. The human etheric body consists of one primary matter G and is marked in orange on the cyclic curve. Accordingly, the astral body consists of two primary matters G, F, which are marked in orange and yellow on the curve. Finally, the 1st mental body consists of three primary matters G, F, E, the colors on the curve - orange, yellow, green. In addition, in all the above illustrations, there is a blue color as a complementary and accompanying background for all bodies, as well as on the cyclic curve. I assume that the blue color represents the protective psi field of a person. The protective psi field in the absence of entity bodies as a starting point from the physical body has its own cycle of activity lasting 19 days. Depicting the activity cycle of the protective psi field, the sinusoidal curve would look from a single blue color, framed by a black stripe.