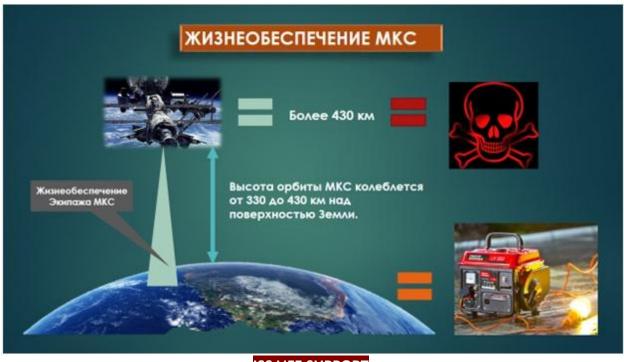

13. Without the support of the frequency balance of human life support with a special generator, none of the people living on earth will be able to overcome a height of more than 430 km above the surface of our planet. The structures of Mind and flesh will disintegrate very quickly. Astronauts who are at an altitude of 330 to 430 km, which is the limit for human health, receive an additional flow of energy from the Control System in order to be able to live and work at such an altitude. Imagine such an image.... The earth is a kind of global energy generator; the flow of life support energy from the CPS is a cable that, with increasing distance, will bring less energy to the consumer than at the beginning of the journey (energy losses for its delivery to the consumer).

<mark>ISS LIFE SUPPORT</mark> более 430 км/More than 430 km Жизнеобеспечения Экипажа MKC/ISS Crew Life Support Высота орбиты МКС колеблется от 330 до 430 км над поверхностью Земли./The height of the ISS orbit ranges from 330 to 430 km above the Earth's surface 14. The so-called UFOs or plasmoids presented in a large number of videos on various services are nothing more than control equipment of Earth Control Complexes for making decisions of the control system to change the parameters of the external environment.