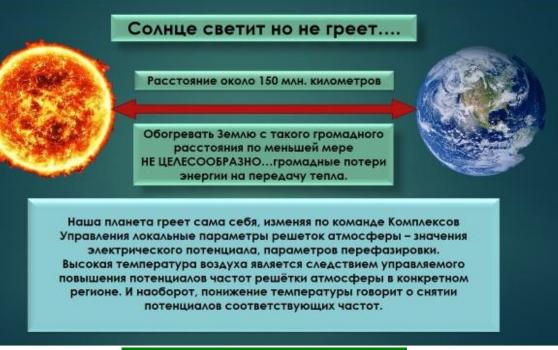

The sun shines, but it does not warm, and this is a very correct statement ... only 8% of the heat from the Sun reaches our planet, and we get the rest of the heat through the atmosphere by changes to the local parameters of its lattice. The temperature on the planet is controlled and changed by the command of the Earth's Control System Complexes.

## The sun shines but does not warm....

#### The distance is about 150 million kilometers

## To heat the Earth from such a huge distance is at least IMPRACTICAL...there are huge energy losses for heat transfer.

Our planet warms itself by changing the local parameters of the atmospheric gratings, at the command of the Control Complexes – the values of the electric potential, the parameters of perfusion. The high air temperature is a consequence of a controlled increase in the frequency potentials of the atmospheric lattice in a particular region. Conversely, a decrease in temperature indicates the removal of potentials of the corresponding frequencies.