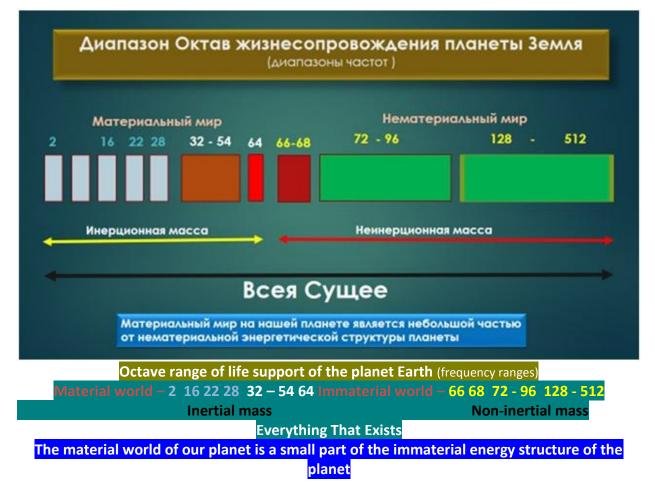

CARRIERS OF MAGNETIC ENERGY CARRIERS OF ELECTRICAL ENERGY The type of energy carrier is not yet known. - MAGNETIC PARTICLE - A PHOTON

The frequency range of the material WORLD, and most importantly the immaterial - the world of energies, EVERYTHING that is on the planet, is simply huge and includes energies of different frequency ranges, which we call OCTAVES, ranging from 4 vibrations per second 22 (2 octaves) to 2,512 (512 octaves) - it is simply impossible to pronounce such numbers – it is more than a hundred characters. Our planet itself is completely an energy object invisible to the human eye.

The material part of a person occupies a frequency range up to a maximum of 2 to 64 degrees of vibrations per second, but this is only the material part, the broadcasts of non-material frequency ranges occupy an order of magnitude of larger range.