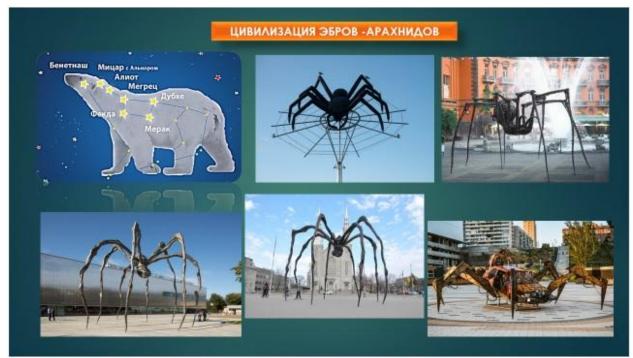

8. Our planet was occupied more than 18,000 years ago by the alien Ebrov civilization from the Constellation Ursa Major. This is where we need to look for the roots of humanity's not very fair life all these thousands of years. All this time we have been controlled in darkness through their adherents living on our planet. Currently, no alien civilization can capture us and will inevitably be destroyed; they are already on approach to the borders of our interplanetary system.

THE CIVILIZATION OF THE EBRO –ARACHNIDA

Alkaid – Mizar – Alioth – Mergez – Pheceda – Dubhe – Meraz

9. Man is the highest creation, was created on Earth for 1.5 million years. He is not the king of nature. According to the frequency capabilities of his Brain, he is currently a fully controlled biological object by the Earth's Control System.