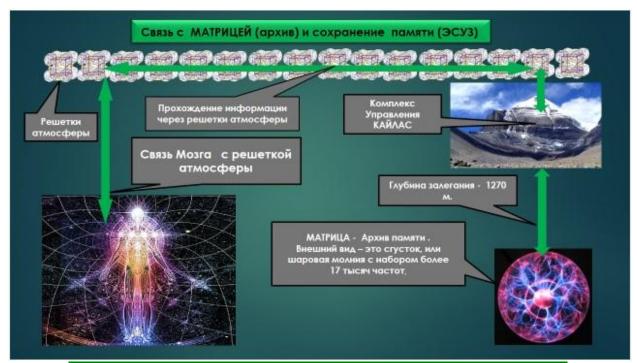

Communication with the MATRIX (archive) and memory preservation (CPS)

Решетки атмосферы/Atmosphere grids Прохождение информации через решетки атмосферы/The passage of information through the grids of the atmosphere

Связь Мозга с решеткой атмосферы/The connection of the Brain with the lattice of the atmosphere

Комплекс Управления КАЙЛАС/The KAILAS Control Complex

Глубиа залегания – 1270 м./The depth of occurrence – 1270 m.

МАТРИЦА - Архнв памяти - Внешний вид - это сгусток, иаи шаровая молния с набором более 17 тысяч частот./MATRIX - Memory archives - Appearance is a clot, and a ball lightning with a set of more than 17 thousand frequencies.