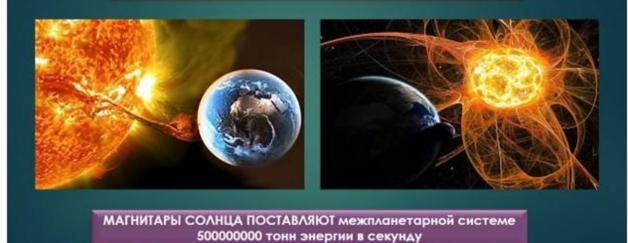

## МАГНИТНЫЕ БУРИ – ЭТО ПЕРЕДАЧА С СОЛНЦА НЕОБХОДИМЫХ ПЛАНЕТЕ ЭНЕРГИЙ ПРОИЗВОДИМЫХ 8 МАГНИТАРАМИ

## MAGNETIC - THIS IS THE TRANSFER FROM THE SUN OF THE ENERGIES NEEDED BY THE PLANET PRODUCED BY THE 8 MAGNETARS.

#### SOLAR MAGNETS SUPPLY the interplanetary system with 500,000,000 tons per second

People exist because of the constant process of recreating the soul essence and flesh of the body, and they are not the only ones. In general, everything on our planet is subject to a process of constant feeding from magnetic and electrical energies of various parameters. You may ask, where does the planet receive so much energy, because it must be just a huge amount of magnetic and electrical energy needed to constantly recharge and maintain the shape of everything on the planet.

For the constant supply of energy to the Earth, there are special installations on the Sun and not only on it. The sun catapults 500 million tons of energy per second. The energy supply is controlled from the Earth and at the request of its Control Systems. We see all this as "magnetic storms". In fact, it is the ejection of magnetic energy flows for the needs of the existence of the entire interplanetary system and everything on it, living and inanimate.