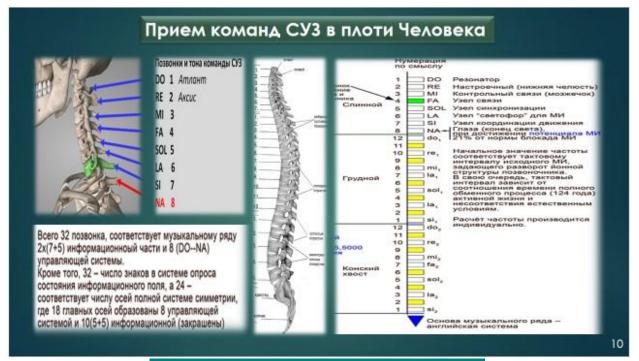

6. To transfer information, the Control System uses a musical series, that is, SOUND, and the resonant contours of the spine are receivers of information. The spine is an antenna and a resonator.

Reception of CPS commands in the Human density

| The current calling CPS commands<br>DO 1 Atlant |
|-------------------------------------------------|
| RE 2 Axis                                       |
| MI 3                                            |
| FA 4                                            |
| SOL 5                                           |
| LA 6                                            |
| SI 7                                            |
| NA 8                                            |

There are 32 vertebrae in total, corresponding to the musical series of 2 x (7+5) information hour and 8 (DO --NA) control system. In addition, 32 is the number of characters in the information field state survey system, 24 corresponds to the number of axes of the hollow symmetry system, where 18 main axes are formed by 8 control system and 10 (5+5) information (painted over)

Нумерация по смыслу/Numbering by meaning

"4 позвонок" - соединение черепа и позвоночника./ "The 4th vertebra" is the connection between the skull and

the spine.

Спинной/Spinal

Злектрический потенцая равитационной частты удержания столба 33.5000/Electric potency of the

gravitational frequency of the post retention 33.5000

Грудной/Thoraic

Магнитный импульс 39.5000 - 55.5000 управления органами/Magnetic pulse 39.5000-55.5000 organ control

Конский хвост/Ponytail **Right Column:** Резонатор/Resonator Настроечный (нижняя челюсть)/Tuning (lower jaw) Контрольный связи (мозжечок)/Control connection (cerebellum) Узел связи/Communication node Узел синхронизации/ Synchronization node Уаел "светофор" для МИ/"Traffic light" node for MI Узел координации движения/ Movement coordination node Глаза (конец света), при достижении потенцила МИ 21% от нормы блокада МИ/ Eyes (the end of the world), when the potential of MI reaches 21% of the norm, the blockade of MI Начальное значение частоты соответствует тактовому интервалу исходнго МИ, задающго разворот ионной структуры позвоночника./The initial value of the frequency corresponds to the clock interval of the initial one, which sets the reversal of the ionic structure of the spine. В свою очередь, тактовый интервал зависит от соотношения времени полного обменного процесса (124 года) активной жизни и не соответтвия естественным условиям. Расчет частоты производится индивидуально./In turn, the clock interval depends on the ratio of the time of the complete exchange process

(124 years) of active life and non-compliance with natural conditions. The frequency is calculated individually.

7. To control the brain, the Control System uses a different musical range than that given to humans - it is 8 tones and 8 semitones. The musical sequence for controlling the brain: **DO RE MI FA SOL LA SI NA**.