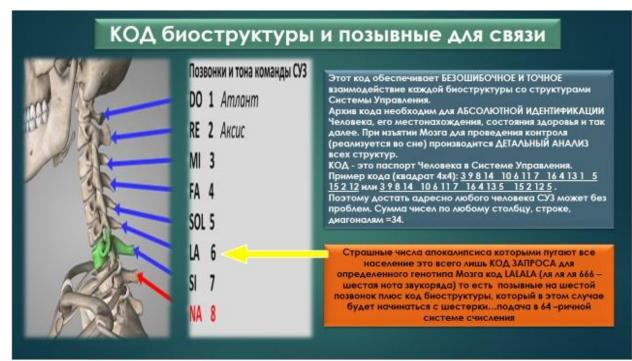

The terrible numbers of the apocalypse that frighten the entire population are just a call sign for a certain genotype of the Brain code LALALA (666 - the sixth note of the scale) - call signs plus the code of the biostructure. Each biostructure has a 16-digit code, so the Control System can reach any person without problems.

This code ensures an error-free and ACCURATE interaction of each structure with the structures of the Control System. The code archive is necessary for the ABSOLUTE IDENTIFICATION of a Person, his location, health status, and so on. When the Brain is removed for control (realized in a dream), a DETAILED ANALYSIS of all structures is performed. The CODE is a passport of a Person in the Management System. Example code (4x4 square): <u>39814</u> <u>106117</u> <u>164131</u> <u>515212</u> or <u>39814</u> <u>106117</u> <u>164135</u> <u>152125</u>. Therefore, there is an addressable CPS for any person without any problems. The sum of the numbers for any column, row, diagonals = 34.

The lowercase numbers of the apocalypse, which frighten all the population, are just a REQUEST CODE for a certain genotype of the Brain, the LALALA code (la la la 666 is the sixth note of the scale), that is, the call signs for the sixth vertebra plus the biostructure code, which in this case will start with a six...submission in 64-bit number system