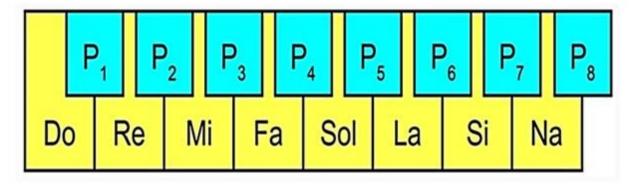

6. To transfer information, the Control System uses a musical series, that is, SOUND, and the resonant contours of the spine are receivers of information. The spine is an antenna and a resonator.

Reception of CPS commands in the Human density

| The current calling CPS commands<br>DO 1 Atlant |
|-------------------------------------------------|
| RE 2 Axis                                       |
| MI 3                                            |
| FA 4                                            |
| SOL 5                                           |
| LA 6                                            |
| SI 7                                            |
| NA 8                                            |

(124 years) of active life and non-compliance with natural conditions. The frequency is calculated individually.

7. To control the brain, the Control System uses a different musical range than that given to humans - it is 8 tones and 8 semitones. The musical sequence for controlling the brain: **DO RE MI FA SOL LA SI NA**.