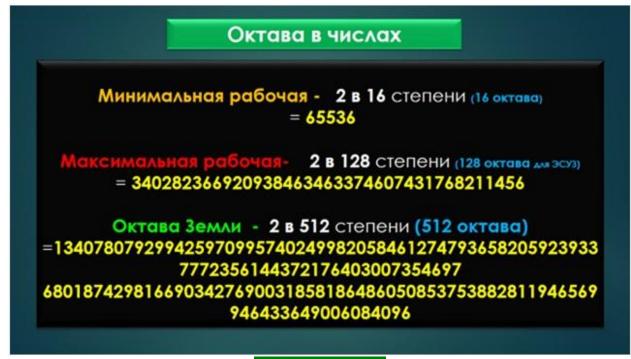

Octaves in numbers Minimum working - 2 to 16 degrees (16 octave) = 65536

The maximum working power - 2 to 128 degrees (128 octave for cps) = 340282366920938463463374607431768211456

Octave of the Earth - 2 to 512 degrees (512 octave) = 1340780792994259709957402499820584612747936582059239337773561443721764030073 546976801874981669034276900318581864605085375388811946569946433649006084096